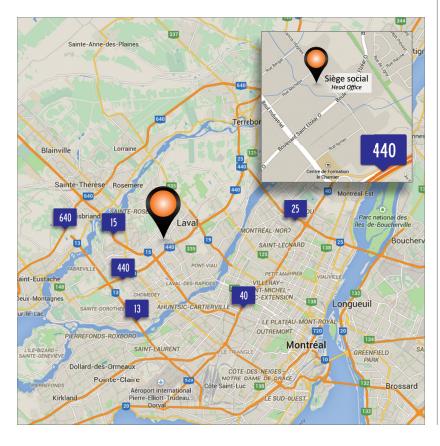

# Dark fiber for your business

Save on bandwidth and control your company's dedicated fiber!

Example of a dark fiber network

downtown Montreal

Dark fiber network

downtown Montreal

downtown Montreal offices in with the **C3F Telecom ready-to-use dark fiber**.

It offers complete redundancy and

Example of connected addresses:

1250 boul. René-Lévesque ouest

available in

excess capacity.

Secure data between your

1155 rue Université

Enhance your network

\* Conditions apply. For more information on dark fiber for your business, contact your C3F Telecom representative.